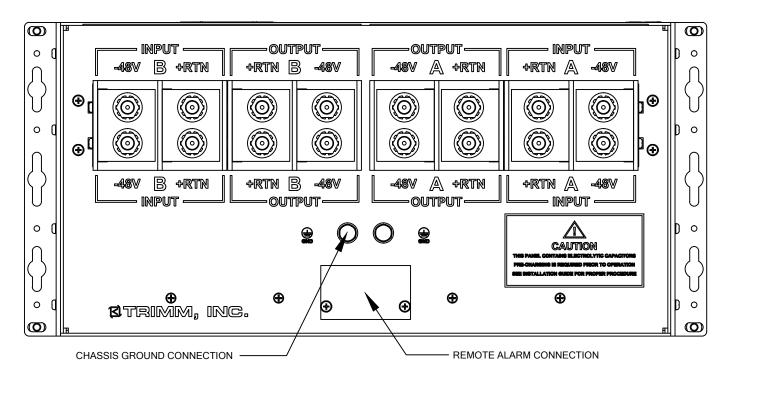

|        | FIGURE INDEX                                                                            |      |  |  |  |
|--------|-----------------------------------------------------------------------------------------|------|--|--|--|
| FIGURE | DESCRIPTION                                                                             | PAGE |  |  |  |
| 1      | Trimm 9372001111 & 9371001111 COLLOCATION<br>INTERFACE POWER<br>PANELS (CIPP) Rear View | E2   |  |  |  |
| 2      | Trimm 9372001111 COLLOCATION INTERFACE POWER<br>PANEL (CIPP) Front View                 | E2   |  |  |  |
| 3      | Trimm 9372001111 & 9371001111 COLLOCATION<br>INTERFACE POWER<br>PANELS (CIPP) Side View | E2   |  |  |  |
| 4      | Trimm 9371001111 COLLOCATION INTERFACE POWER<br>PANEL (CIPP) Front View                 | E3   |  |  |  |
|        |                                                                                         |      |  |  |  |
|        |                                                                                         |      |  |  |  |
|        |                                                                                         |      |  |  |  |
|        |                                                                                         |      |  |  |  |
|        |                                                                                         |      |  |  |  |

FIG. 1

TRIMM 9372001111 & 9371001111 CIPP

PANELS Rear View

PANELS Side View  $\bigcirc$ ⊕ 0 ۲ 0 € Ô ۲ 0 μ  $\bigcirc$ 

FIG. 3

FIG. 2

TRIMM 9372001111 CIPP PANEL

Front View