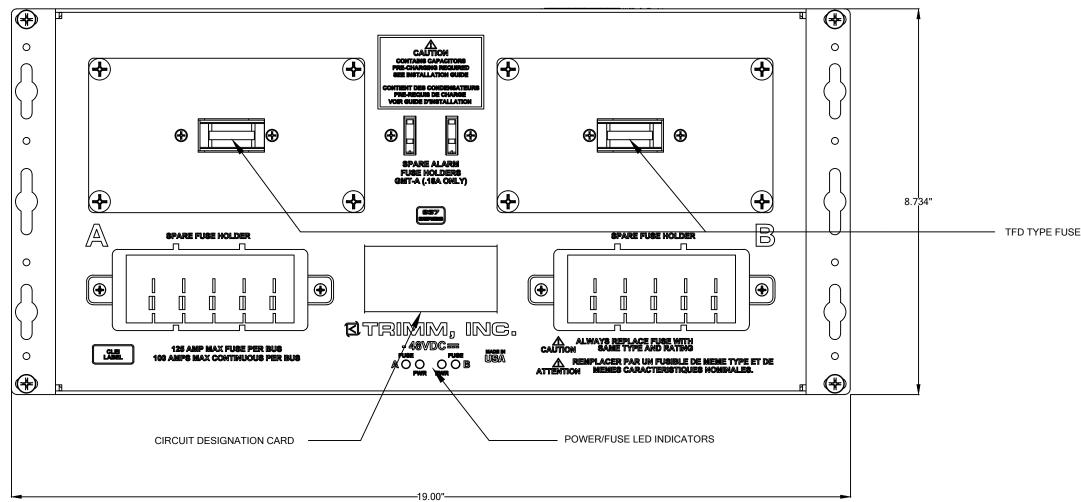

|        | FIGURE INDEX                                                                            |      |  |  |  |
|--------|-----------------------------------------------------------------------------------------|------|--|--|--|
| FIGURE | DESCRIPTION                                                                             | PAGE |  |  |  |
| 1      | Trimm 9372001111 & 9371001111 COLLOCATION<br>INTERFACE POWER<br>PANELS (CIPP) Rear View | E2   |  |  |  |
| 2      | Trimm 9372001111 COLLOCATION INTERFACE POWER<br>PANEL (CIPP) Front View                 | E2   |  |  |  |
| 3      | Trimm 9372001111 & 9371001111 COLLOCATION<br>INTERFACE POWER<br>PANELS (CIPP) Side View | E2   |  |  |  |
| 4      | Trimm 9371001111 COLLOCATION INTERFACE POWER<br>PANEL (CIPP) Front View                 | E3   |  |  |  |
|        |                                                                                         |      |  |  |  |
|        |                                                                                         |      |  |  |  |
|        |                                                                                         |      |  |  |  |
|        |                                                                                         |      |  |  |  |
|        |                                                                                         |      |  |  |  |

FIG. 4

TRIMM 9371001111 CIPP PANEL

Front View

| = | HOI | DERS. |
|---|-----|-------|
|   |     |       |