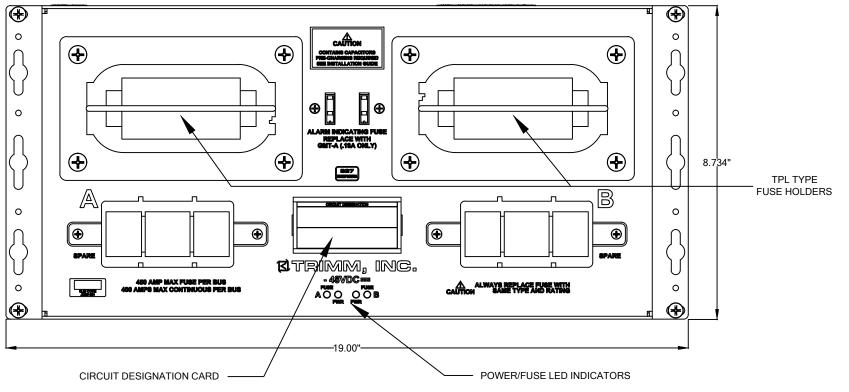

|        | FIGURE INDEX                                                                            |      |  |  |  |
|--------|-----------------------------------------------------------------------------------------|------|--|--|--|
| FIGURE | DESCRIPTION                                                                             | PAGE |  |  |  |
| 1      | Trimm 9372001111 & 9371001111 COLLOCATION<br>INTERFACE POWER<br>PANELS (CIPP) Rear View | E2   |  |  |  |
| 2      | Trimm 9372001111 COLLOCATION INTERFACE POWER<br>PANEL (CIPP) Front View                 | E2   |  |  |  |
| 3      | Trimm 9372001111 & 9371001111 COLLOCATION<br>INTERFACE POWER<br>PANELS (CIPP) Side View | E2   |  |  |  |
| 4      | Trimm 9371001111 COLLOCATION INTERFACE POWER<br>PANEL (CIPP) Front View                 | E3   |  |  |  |
|        |                                                                                         |      |  |  |  |
|        |                                                                                         |      |  |  |  |
|        |                                                                                         |      |  |  |  |
|        |                                                                                         |      |  |  |  |
|        |                                                                                         |      |  |  |  |

FIG. 1

TRIMM 9372001111 & 9371001111 CIPP

PANELS Rear View

PANELS Side View  $\bigcirc$ ⊕ 0 ۲ 0 € Ô ۲ 0 μ  $\bigcirc$ 

FIG. 3

FIG. 2

TRIMM 9372001111 CIPP PANEL

Front View